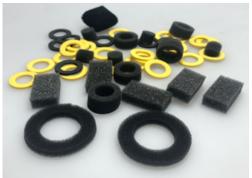

#### Punching

Within one week we will have your desired tool ready and can immediately start the production of the first sample pieces. This method is characterized particularly by its efficiency in the production of standardized shapes in mass production.

#### Cuts / slits

Regardless of whether it is about straight cuts or the precise cutting out of a heart pattern, we cut your foam quickly and effortlessly to the desired dimensions.