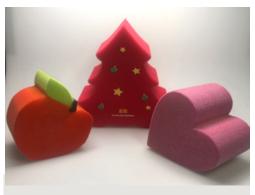

#### Cuts / slits

Regardless of whether it is about straight cuts or the precise cutting out of a heart pattern, we cut your foam quickly and effortlessly to the desired dimensions.

### Coating / coloring

An additional coating gives your foam the required properties or the desired properties or the desired look appearance.

Our propriatary process and the flocking technology for a smooth and even surface.